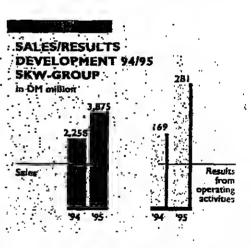

e and its US subsidiary ChemRex profited from stable demand in the building sector.

In the Chemical Division, the first-time consolldation of successful participations in the chemicals for metallurgy sector in 1995 and the positive developments in major markets in Europe and North America led to solid growth. in combination with the growing share of "Added-Value" products in industrial and fine chemicals and the niche approach in agrochemicals this led to a good development of business and a sizeable increase in sales in the division as a whole.

#### SUCCESSFUL SPECIALIZATION AND GLOBALIZATION

The Group results from operating activities of DM 281 million was tha best in the company's history. Foreign business grew to 54% of Group sales in 1995 from 35% tha year earlier. Even in an en-



vironment of slower economic growth SkW is well positioned to secure stable growth. The anguing process of innovation resulting from synergies from SKW's "Mixology through Technologies" approach, new and improved services, and efficient cost management are the cornerstones of the company's strong standing in the market in the long term. The outlook for 1996 is therefore promising.

#### DIVIDEND TO RISE TO DM I PER DM 5 NOMINAL SHARE

In order to let SKW sharebolders participate adequately in the positive development of the company's results the Board of Management is proposing an increase of the dividend to DM I per share (from DM 0.875) with a cominal value of DM 5. As announced at the time of the IPO, the dividend will be paid for the full financial 1995 despite the fact that the comp